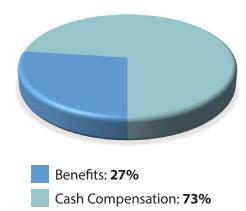

# **Total Compensation**

# **Your 2024 Total Compensation**

Your total compensation is more than your salary. It's the aggregate dollar value of your cash compensation and your benefits. Below is a detailed breakdown of what Health&Wellness Benefits Group contributed to you last year.

| Benefit                        | Your Cost  | Company's Cost |
|--------------------------------|------------|----------------|
| Medical, Rx Coverage           | \$904.38   | \$7,269.82     |
| Dental Coverage                | \$90.40    | \$452.35       |
| Vision Coverage                | \$16.95    | \$56.50        |
| Basic Life and AD& D Insurance | \$0.00     | \$1,235.00     |
| Supplemental Life Insurance    | \$150.00   | \$0.00         |
| Long-Term Disability           | \$0.00     | \$2,835.00     |
| 401(k) Contributions           | \$1,350.00 | \$1,350.00     |
| Social Security & Medicare     | \$3,720.00 | \$3,720.00     |
| State & Federal Unemployment   | \$0.00     | \$289.25       |
| Total 2024 Benefits Value      | \$6,231.73 | \$17,207.92    |
| Cash Compensation              |            |                |
| 2024 Actual Wages              |            | 60,000.00      |
| 2024 Performance Bonus         |            | 3,000.00       |
| Total Compensation             |            | \$80,207.92    |
|                                | •          |                |