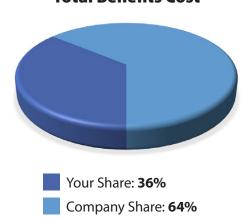

### **Total Benefits Cost**

| Benefit                        | Your Cost  | Company's Cost |
|--------------------------------|------------|----------------|
| Medical, Rx Coverage           | \$904.38   | \$7,269.82     |
| Dental Coverage                | \$90.40    | \$452.35       |
| Vision Coverage                | \$16.95    | \$56.50        |
| Basic Life and AD& D Insurance | \$0.00     | \$1,235.00     |
| Supplemental Life Insurance    | \$150.00   | \$0.00         |
| Long-Term Disability           | \$0.00     | \$2,835.00     |
| 401(k) Contributions           | \$1,350.00 | \$1,350.00     |
| Social Security & Medicare     | \$3,720.00 | \$3,720.00     |
| State & Federal Unemployment   | \$0.00     | \$289.25       |
| Total 2024 Benefits Value      | \$6,231.73 | \$17,207.92    |
| Cash Compensation              |            |                |
| 2024 Actual Wages              |            | 60,000.00      |
| 2024 Performance Bonus         |            | 3,000.00       |
| Total Compensation             |            | \$80,207.92    |
|                                | •          |                |